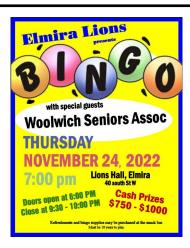

# BINGO: Elmira Lions Thursday

# **NOVEMBER 24, 2022**

In support of the Woolwich Seniors Association, the Lion Bingo Fundraiser will be held on *Thursday November 24th*, 2022.

Inviting all Woolwich Senior Association members to come out for a fun evening of **BINGO** at the Elmira Lions Hall. This is an annual fundraiser for the seniors.

The donation from the Lions is based on the number of seniors that come out and play. Join us, bring a friend!